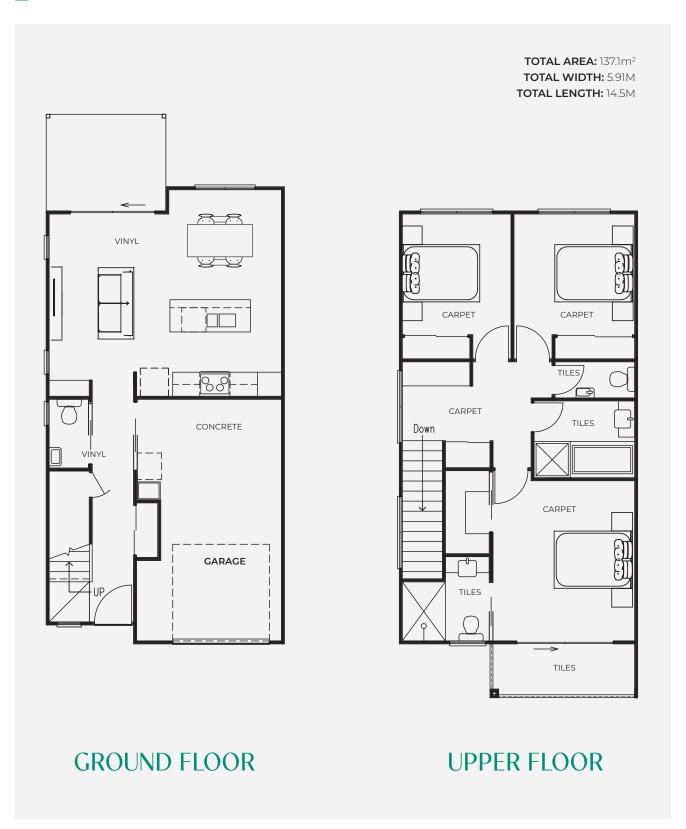

#### TYPE A

### Floor plan

Unit design may be mirrored depending on driveway position.

Units 26, 29, 31, 32, 34, 36, 38, 39, 67, 70, 76, 79, 80 & 83.