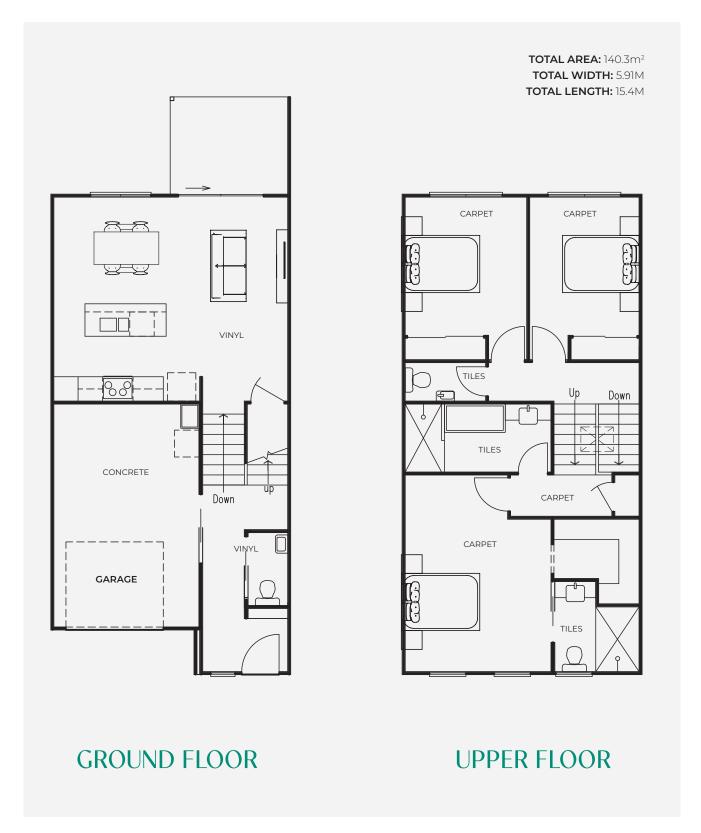

#### TYPE C

### Floor plan

Unit design may be mirrored depending on driveway position.

Units 71 &72.