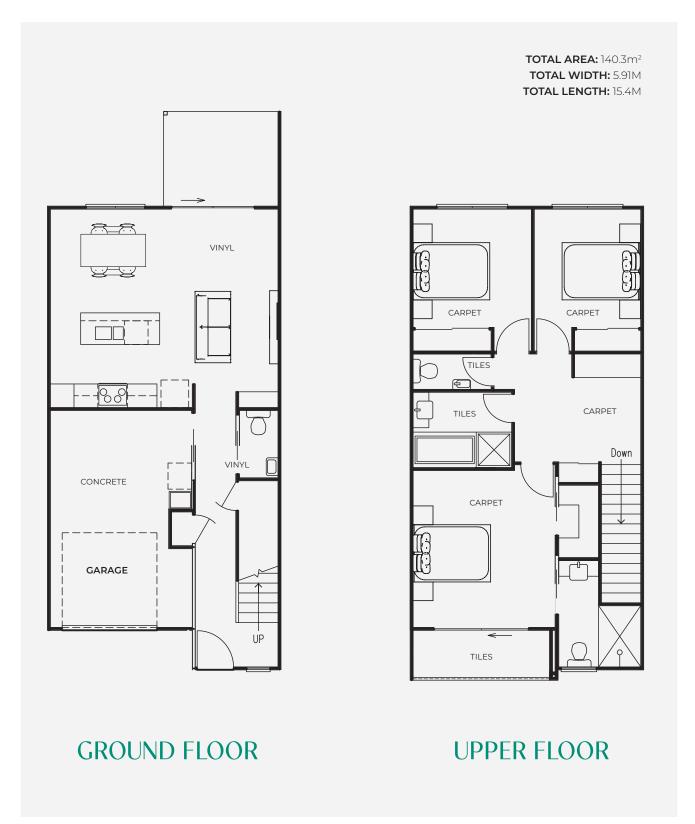

#### **TYPE B**

### Floor plan

Unit design may be mirrored depending on driveway position.

Units 27, 27, 28, 30, 33, 35, 37, 40, 68, 69, 73, 74, 75, 77, 78, 81 & 82.