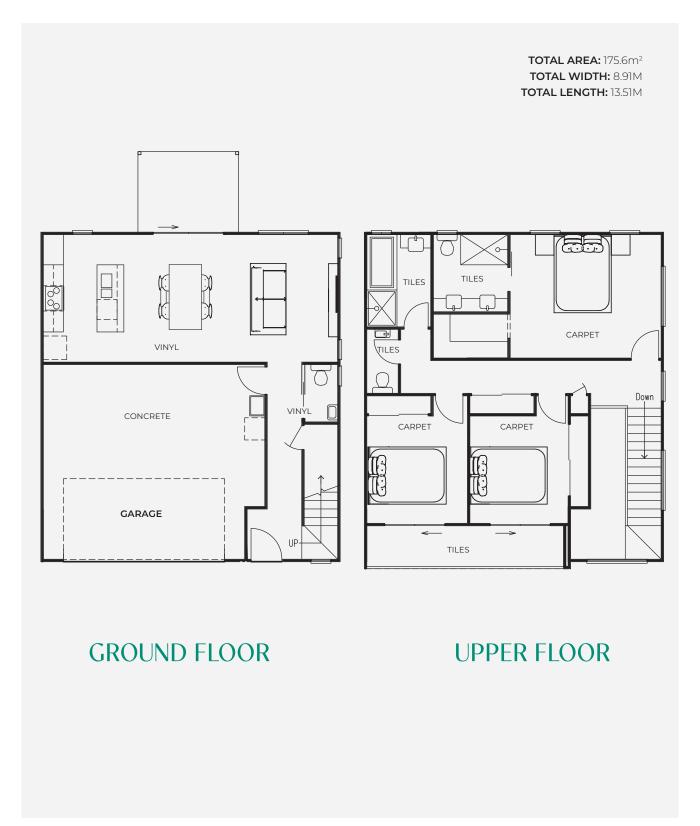

#### TYPE A

### Floor plan

Unit design may be mirrored depending on driveway position.

Units 26, 29, 31, 32, 34, 36, 38, 39, 67, 70, 76, 79, 80 & 83.