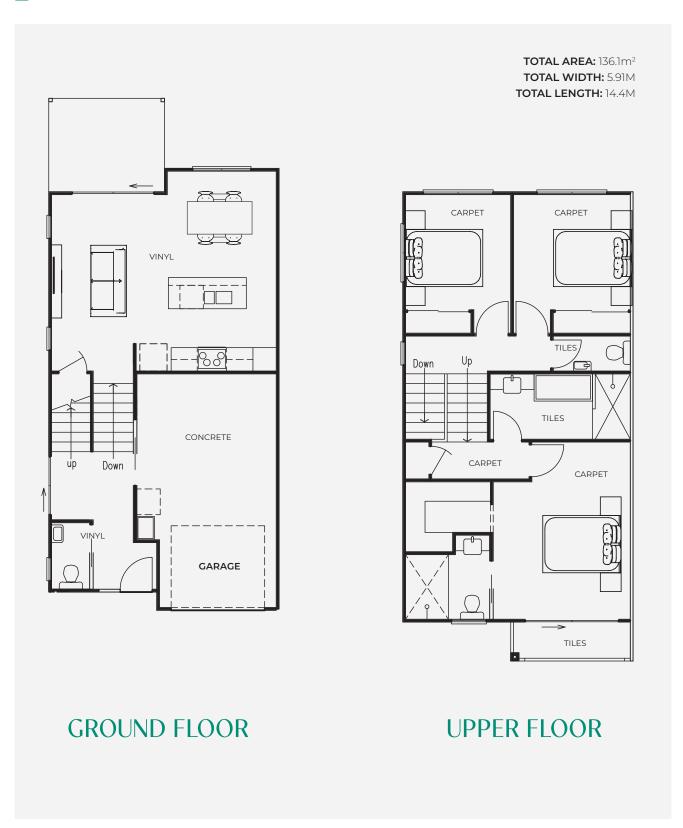

#### **TYPE B**

### Floor plan

Unit design may be mirrored depending on driveway position.

Units 27, 27, 28, 30, 33, 35, 37, 40, 68, 69, 73, 74, 75, 77, 78, 81 & 82.