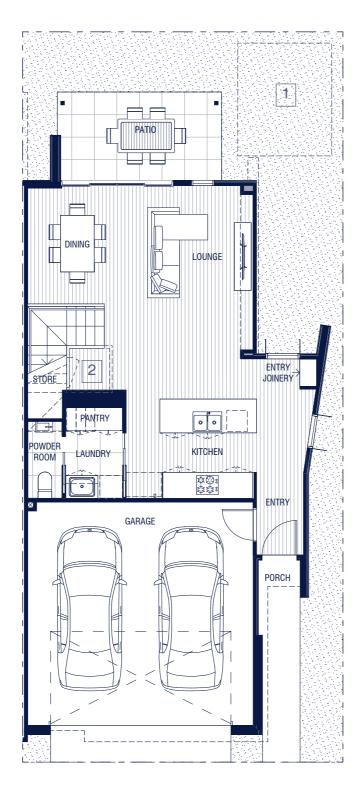

finishes are subject to change without notice. Certain lighting conditions may affect the samples or pictures provided and may cause variations in colour, pattern or texture from the actual product installed in the dwelling. Natural products such as timber, stone or marble are products of nature and wariations in colour, pattern, texture and/or veining may be present and may differ from the samples or pictures provided.









### 4 Bedroom – C

4 bedroom | 2.5 bathroom | 2 carpark Multi-purpose room | Study nook | Entry joinery | Pantry | Laundry | Skylight

### **Optional Upgrade**

Pool | Lift

| Internal | 198m <sup>2</sup>      |
|----------|------------------------|
| Patio    | 10m <sup>2</sup>       |
| External | 37-46 m <sup>2</sup>   |
| Total    | 245-254 m <sup>2</sup> |







**Ground level** 

Level 1

The plan, illustration and descriptions in this floorplan are indicative only and subject to change without notice in the course of the development. Changes may be made to the size or dimensions of the townhome, window positions, architectural projections, fittings, finishes and specifications so long as they do not materially affect the use or functionality of the townhome. Any areas or dimensions shown are subject to final survey. Refer to disclosure plans for details on areas. Furniture is not included.



- APPROX 2.5m x 3m ALLOWANCE PROVIDED FOR POOL

- APPROX 1070 x 1110 VOID PROVIDED TO ACCOMMODATE LIFT





#### BUILT WITH WELLBEING IN MIND.

Guided by wellness-centred design principles, Ascot Aurora's townhomes ensure the utmost in comfort and livea