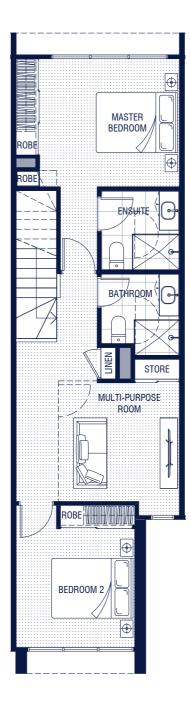

### 2 + 1 Bedroom

2 bedroom | 2.5 bathroom | 2 carpark Multi-purpose room | Study nook | Entry joinery

| Internal | 169m²                      |
|----------|----------------------------|
| Patio    | <b>10</b> m <sup>2</sup>   |
| Balcony  | <b>15</b> m <sup>2</sup>   |
| External | <b>7-20</b> m <sup>2</sup> |
| Total    | 20 1-2 14 m <sup>2</sup>   |

### Ground level

The plan, illustration and descriptions in this floorplan are indicative only and subject to change without notice in the course of the development. Changes may be made to the size or dimensions of the townhome, window positions, architectural projections, fittings, finishes and specifications so long as they do not materially affect the use or functionality of the townhome. Any areas or dimensions shown are subject to final survey. Refer to disclosure plans for details on areas. Furniture is not included.