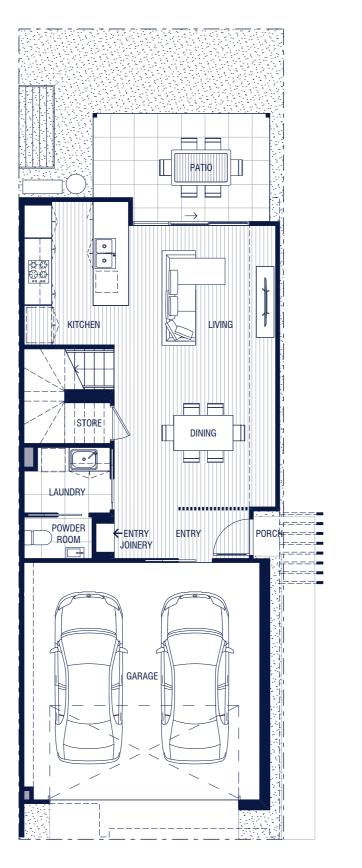

### 2 + 1 Bedroom (M)

2 bedroom | 2.5 bathroom | 2 carpark Multi-purpose room | Study nook | Entry joinery

| Internal | 169m <sup>2</sup>          |
|----------|----------------------------|
| Patio    | <b>10</b> m <sup>2</sup>   |
| Balcony  | <b>15</b> m <sup>2</sup>   |
| External | <b>7-20</b> m <sup>2</sup> |
| Total    | 201-214 m <sup>2</sup>     |

### Ground level

The plan, illustration and descriptions in this floorplan are indicative only and subject to change without notice in the course of the development. Changes may be made to the size or dimensions of the townhome, window positions, architectural projections, fittings, finishes and specifications so long as they do not materially affect the use or functionality of the townhome. Any areas or dimensions shown are subject to final survey. Refer to disclosure plans for details on areas. Furniture is not included.