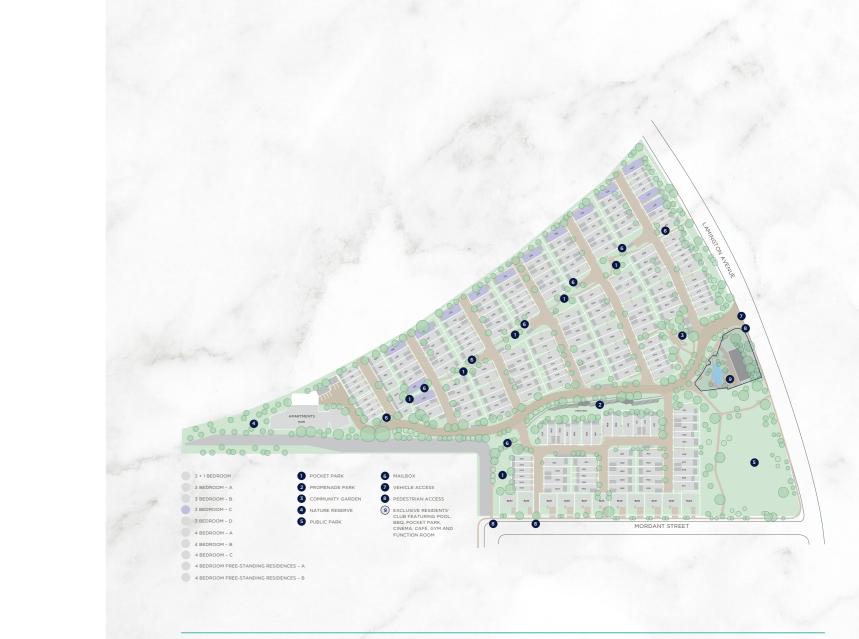

The masterplan depicted is indicative only and subject to change without notice during the course of the construction and in accordance with the contract terms. Changes to the masterplan may be made to the number, types and layout of the homes, townhomes or apartments (including the mix of the number of bedrooms for each type of residences), the relative distances of the community facilities to the homes, townhomes or apartments, the orientation of the homes, townhomes or apartments, so long as these changes do not materially affect the use or functionality of the residence or the general development. Plan above shows location of both mirror and main types of each floorplan. For specific locations please refer to disclosure plans.