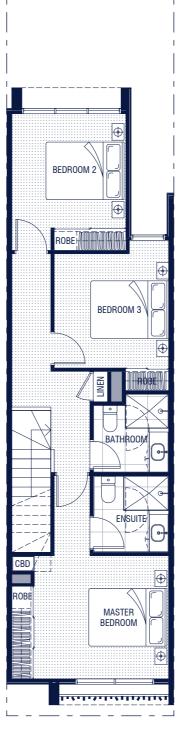

### 2 + 1 Bedroom

2 bedroom | 2.5 bathroom | 2 carpark Multi-purpose room | Study nook | Entry joinery

| Internal | 169m²                      |
|----------|----------------------------|
| Patio    | <b>10</b> m <sup>2</sup>   |
| Balcony  | <b>15</b> m <sup>2</sup>   |
| External | <b>7-20</b> m <sup>2</sup> |
| Total    | 20 1-2 14 m <sup>2</sup>   |

Level 2

#### BUILT WITH WELLBEING IN MIND.

Guided by wellness-centred design principles, Ascot Aurora's townhomes ensure the utmost in comfort and liveability. Via both form and function, residents will thrive with a holistic approach that recognises the Queensland lifestyle. This beautiful three-storey abode is an entertainer's delight complete with chef's kitchen, multi-purpose room and study. This unique design takes full advantage of cross-breezes and natural light, making indoor/outdoor living all the more enticing.