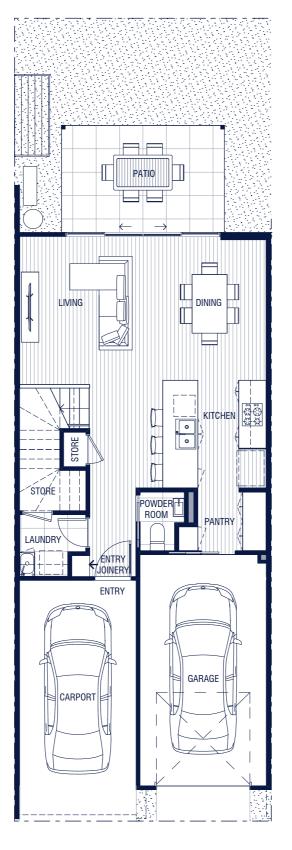

### 2 + 1 Bedroom

2 bedroom | 2.5 bathroom | 2 carpark Multi-purpose room | Study nook | Entry joinery

| Internal | 169m²                      |
|----------|----------------------------|
| Patio    | <b>10</b> m <sup>2</sup>   |
| Balcony  | <b>15</b> m <sup>2</sup>   |
| External | <b>7-20</b> m <sup>2</sup> |
| Total    | 20 1-2 14 m <sup>2</sup>   |

### Ground level

The plan, illustration and descriptions in this floorplan are indicative only and subject to change without notice in the course of the development. Changes may be made to the size or dimensions of the townhome, window positions, architectural projections, fittings, finishes and specifications so long as they do not materially affect the use or functionality of the townhome. Any areas or dimensions shown are subject to final survey. Refer to disclosure plans for details on areas. Furniture is not included.