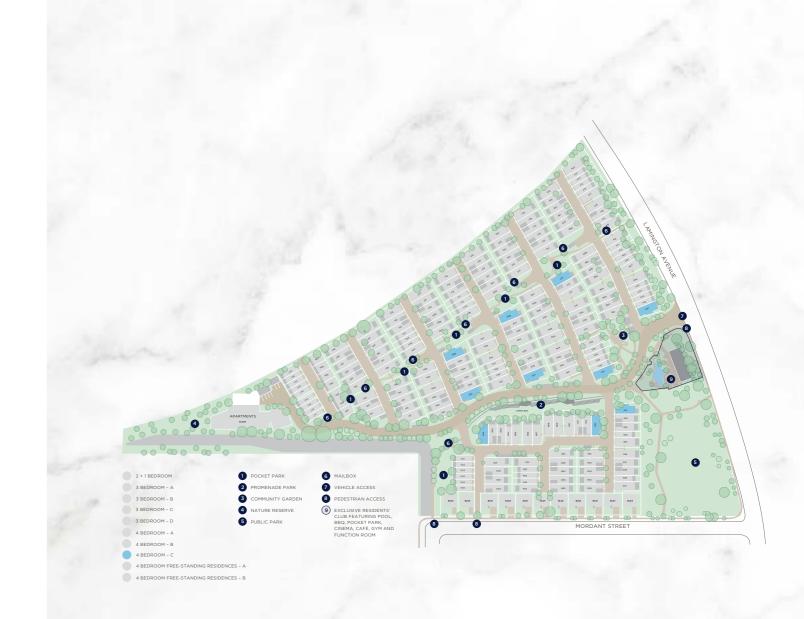

The masterplan depicted is indicative only and subject to change without notice during the course of the construction and in accordance with the contract terms. Changes to the masterplan may be made to the number, types and layout of the homes, townhomes or apartments (including the mix of the number of bedrooms for each type of residences), the relative distances of the community facilities to the homes, townhomes or apartments, the orientation of the homes, townhomes or apartments, so long as these changes do not materially affect the use or functionality of the residence or the general development. Plan above shows location of both mirror and main types of each floorplan. For specific locations please refer to disclosure plans.