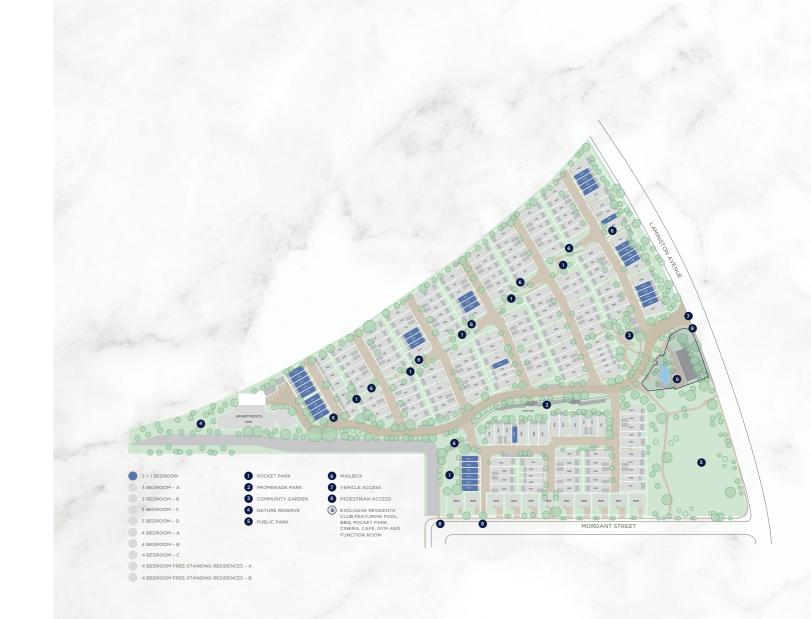

The masterplan depicted is indicative only and subject to change without notice during the course of the construction and in accordance with the contract terms. Changes to the masterplan may be made to the number, types and layout of the homes, townhomes or apartments (including the mix of the number of bedrooms for each type of residences), the relative distances of the community facilities to the homes, townhomes or apartments, the orientation of the homes, townhomes or apartments, so long as these changes do not materially affect the use or functionality of the residence or the general development. Plan above shows location of both mirror and main types of each floorplan. For specific locations please refer to disclosure plans.