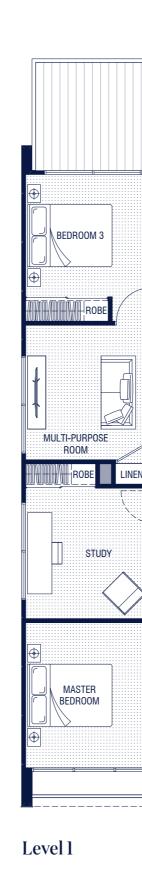

### 3 Bedroom – C

**3 bedroom** | **2.5 bathroom** | **2 carpark** Multi-purpose room | Study room | Entry joinery | Laundry

| Internal | 193m <sup>2</sup>             |
|----------|-------------------------------|
| Patio    | 11m <sup>2</sup>              |
| External | <b>14-33</b> m <sup>2</sup>   |
| Total    | <b>218-237</b> m <sup>2</sup> |

BEDROOM 3

ORF└

MULTI-PURPOSE

ROOM

STUDY

MASTER BEDROOM

**Ground level** 

Level 1