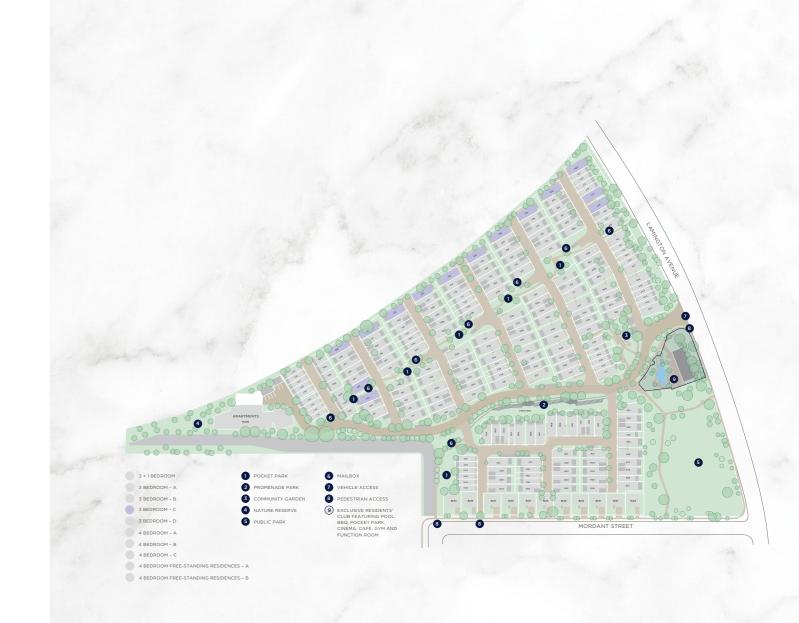

The masterplan depicted is indicative only and subject to change without notice during the course of the construction and in accordance with the contract terms. Changes to the masterplan may be made to the number, types and layout of the homes, townhomes or apartments (including the mix of the number of bedrooms for each type of residences), the relative distances of the community facilities to the homes, townhomes or apartments, the orientation of the homes, townhomes or apartments, so long as these changes do not materially affect the use or functionality of the residence or the general development. Plan above shows location of both mirror and main types of each floorplan. For specific locations please refer to disclosure plans.