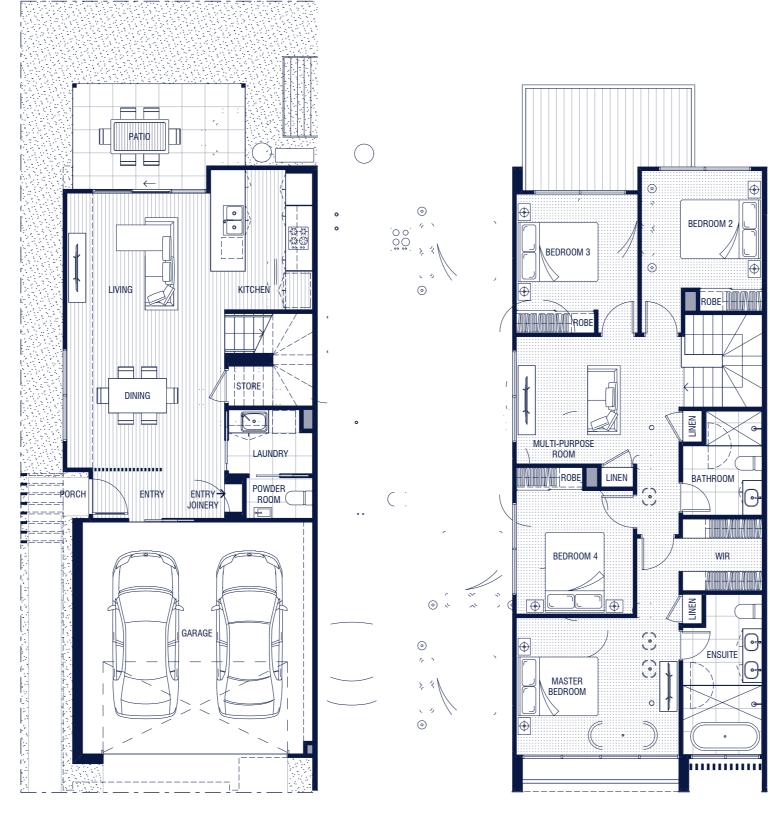

### 4 Bedroom – A

 4 bedroom | 2.5 bathroom | 2 carpark

 Multi-purpose room | Entry joinery | Laundry

 Internal
 193m²

 Patio
 11m²

 External
 16-41m²

 Total
 220-245 m²

**Ground level** 

Level 1

The plan, illustration and descriptions in this floorplan are indicative only and subject to change without notice in the course of the development. Changes may be made to the size or dimensions of the townhome, window positions, architectural projections, fittings, finishes and specifications so long as they do not materially affect the use or functionality of the townhome. Any areas or dimensions shown are subject to final survey. Refer to disclosure plans for details on areas. Furniture is not included.

#### BUILT WITH WELLBEING IN MIND.

Guided by wellness-centred design principles, Ascot Aurora's townhomes ensure the utmost in comfort and liveability. Via both form and function, residents will thrive with a holistic approach that recognises the Queensland lifestyle. This beautiful abode features a skylight and generous second living area, and is perfect for growing families. This unique design takes full advantage of crossbreezes and natural light, making indoor/ outdoor living all the more enticing.