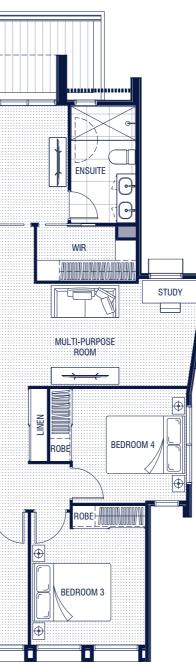

### 3 Bedroom – C

**3 bedroom** | **2.5 bathroom** | **2 carpark** Multi-purpose room | Study room | Entry joinery | Laundry

| Internal | 193m <sup>2</sup>             |
|----------|-------------------------------|
| Patio    | 11m <sup>2</sup>              |
| External | <b>14-33</b> m <sup>2</sup>   |
| Total    | <b>218-237</b> m <sup>2</sup> |

BEDROOM 3

ORF└

MULTI-PURPOSE

ROOM

STUDY

MASTER BEDROOM

**Ground level** 

Level 1

#### BUILT WITH WELLBEING IN MIND.

Guided by wellness-centred design principles, Ascot Aurora's townhomes ensure the utmost in comfort and liveability. Via both form and function, residents will thrive with a holistic approach that recognises the Queensland lifestyle. This beautiful open-plan abode is an entertainer's delight complete with two living areas, study, and kitchen overlooking the alfresco area. This unique design takes full advantage of cross-breezes and natural light, making indoor/outdoor living all the more enticing.