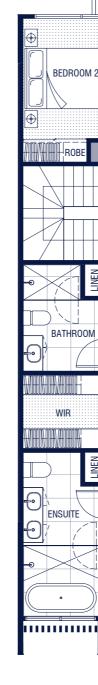

BEDROOM 2

ROBE

STORE

MULTI-PURPOSE ROOM

SK

**Ground level** 

Level 1

The plan, illustration and descriptions in this floorplan are indicative only and subject to change without notice in the course of the development. Changes may be made to the size or dimensions of the townhome, window positions, architectural projections, fittings, finishes and specifications so long as they do not materially affect the use or functionality of the townhome. Any areas or dimensions shown are subject to final survey. Refer to disclosure plans for details on areas. Furniture is not included.

#### BUILT WITH WELLBEING IN MIND.

Guided by wellness-centred design principles, Ascot Aurora's townhomes ensure the utmost in comfort and liveability. Via both form and function, residents will thrive with a holistic approach that recognises the Queensland lifestyle. This beautiful abode features a multi-purpose room, full-sized laundry, walk-in pantry, walk-in robe, skylight and alfresco area. This unique design takes full advantage of cross-breezes and natural light, making indoor/outdoor living all the more enticing.