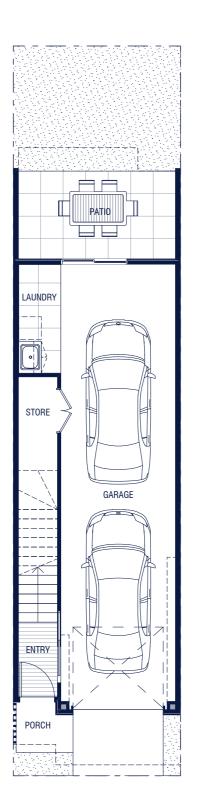

### 2 + 1 Bedroom

2 bedroom | 2.5 bathroom | 2 carpark Multi-purpose room | Study nook | Entry joinery

| Internal | 169m²                      |
|----------|----------------------------|
| Patio    | <b>10</b> m <sup>2</sup>   |
| Balcony  | <b>15</b> m <sup>2</sup>   |
| External | <b>7-20</b> m <sup>2</sup> |
| Total    | 20 1-2 14 m <sup>2</sup>   |

Level 1

### Ground level

The plan, illustration and descriptions in this floorplan are indicative only and subject to change without notice in the course of the development. Changes may be made to the size or dimensions of the townhome, window positions, architectural projections, fittings, finishes and specifications so long as they do not materially affect the use or functionality of the townhome. Any areas or dimensions shown are subject to final survey. Refer to disclosure plans for details on areas. Furniture is not included.