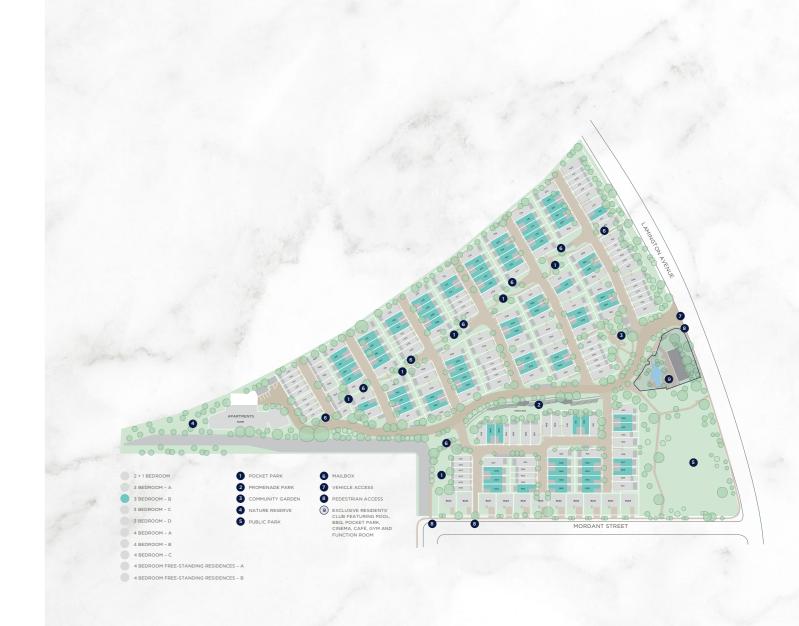

The masterplan depicted is indicative only and subject to change without notice during the course of the construction and in accordance with the contract terms. Changes to the masterplan may be made to the number, types and layout of the homes, townhomes or apartments (including the mix of the number of bedrooms for each type of residences), the relative distances of the community facilities to the homes, townhomes or apartments, the orientation of the homes, townhomes or apartments, so long as these changes do not materially affect the use or functionality of the residence or the general development. Plan above shows location of both mirror and main types of each floorplan. For specific locations please refer to disclosure plans.