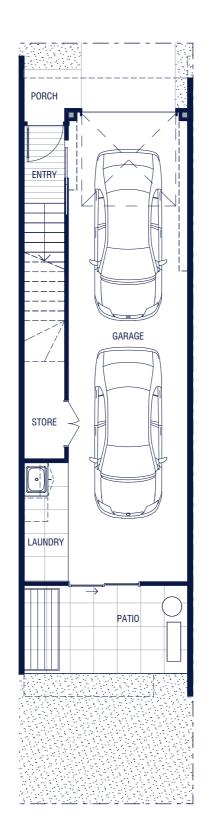

### 2 + 1 Bedroom

2 bedroom | 2.5 bathroom | 2 carpark Multi-purpose room | Study nook | Entry joinery

| Internal | 169m²                      |
|----------|----------------------------|
| Patio    | <b>10</b> m <sup>2</sup>   |
| Balcony  | <b>15</b> m <sup>2</sup>   |
| External | <b>7-20</b> m <sup>2</sup> |
| Total    | 20 1-2 14 m <sup>2</sup>   |

### Ground level

The plan, illustration and descriptions in this floorplan are indicative only and subject to change without notice in the course of the development. Changes may be made to the size or dimensions of the townhome, window positions, architectural projections, fittings, finishes and specifications so long as they do not materially affect the use or functionality of the townhome. Any areas or dimensions shown are subject to final survey. Refer to disclosure plans for details on areas. Furniture is not included.