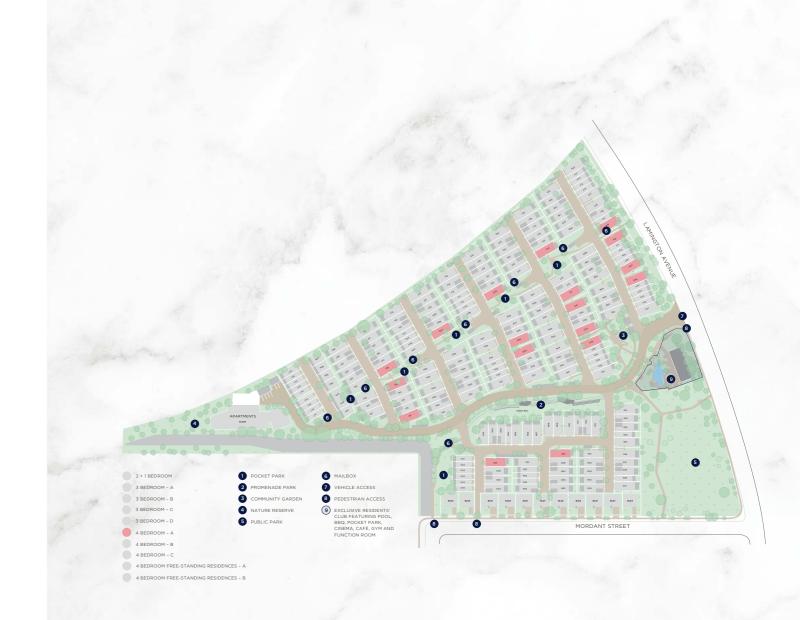

The masterplan depicted is indicative only and subject to change without notice during the course of the construction and in accordance with the contract terms. Changes to the masterplan may be made to the number, types and layout of the homes, townhomes or apartments (including the mix of the number of bedrooms for each type of residences), the relative distances of the community facilities to the homes, townhomes or apartments, the orientation of the homes, townhomes or apartments, so long as these changes do not materially affect the use or functionality of the residence or the general development. Plan above shows location of both mirror and main types of each floorplan. For specific locations please refer to disclosure plans.