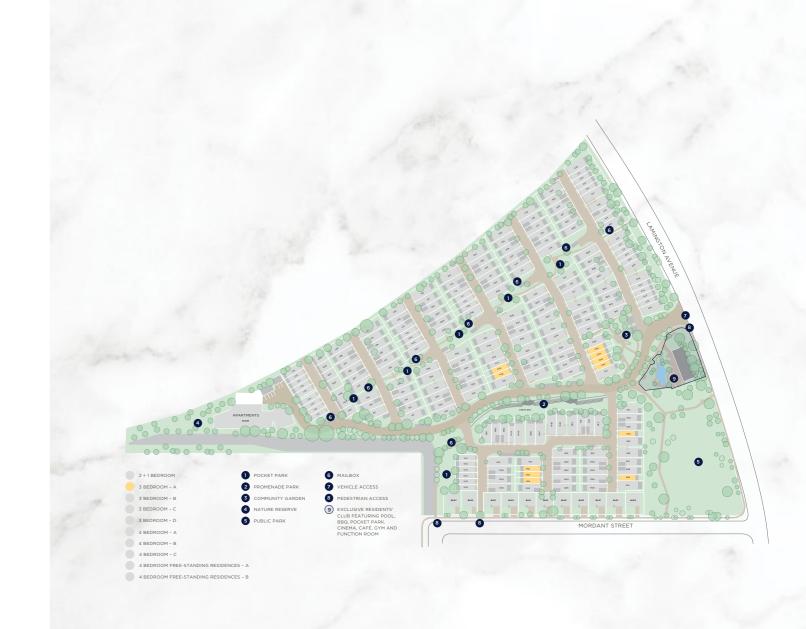

The masterplan depicted is indicative only and subject to change without notice during the course of the construction and in accordance with the contract terms. Changes to the masterplan may be made to the number, types and layout of the homes, townhomes or apartments (including the mix of the number of bedrooms for each type of residences), the relative distances of the community facilities to the homes, townhomes or apartments, the orientation of the homes, townhomes or apartments, so long as these changes do not materially affect the use or functionality of the residence or the general development. Plan above shows location of both mirror and main types of each floorplan. For specific locations please refer to disclosure plans.