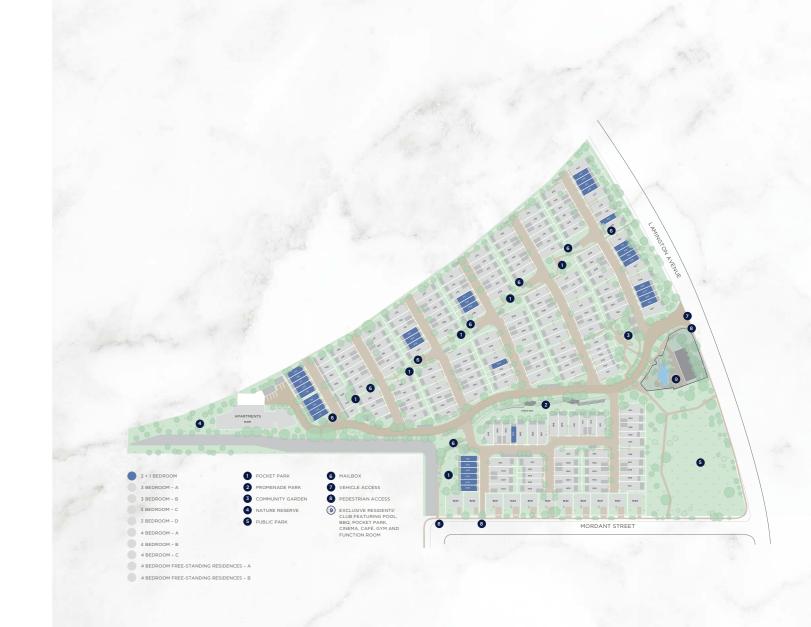

The masterplan depicted is indicative only and subject to change without notice during the course of the construction and in accordance with the contract terms. Changes to the masterplan may be made to the number, types and layout of the homes, townhomes or apartments (including the mix of the number of bedrooms for each type of residences), the relative distances of the community facilities to the homes, townhomes or apartments, the orientation of the homes, townhomes or apartments, so long as these changes do not materially affect the use or functionality of the residence or the general development. Plan above shows location of both mirror and main types of each floorplan. For specific locations please refer to disclosure plans.