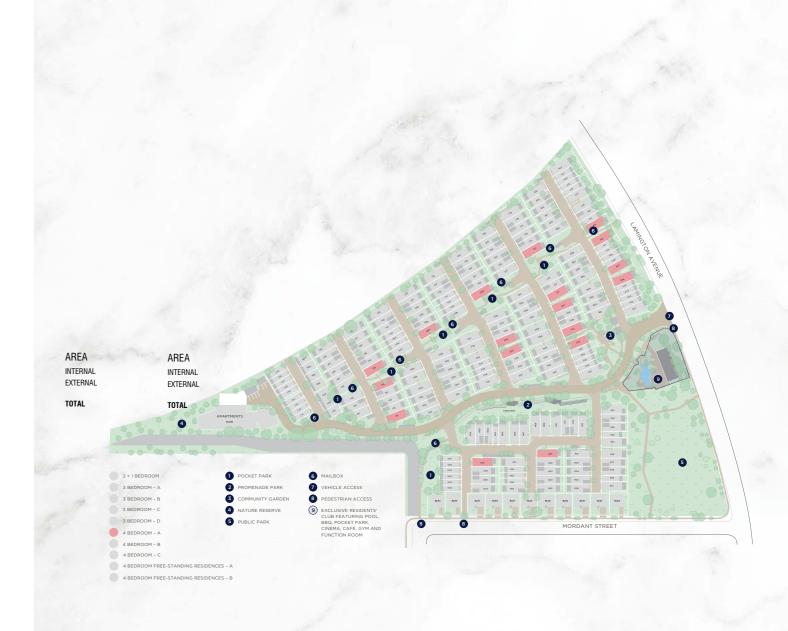

The masterplan depicted is indicative only and subject to change without notice during the course of the construction and in accordance with the contract terms. Changes to the masterplan may be made to the number, types and layout of the homes, townhomes or apartments (including the mix of the number of bedrooms for each type of residences), the relative distances of the community facilities to the homes, townhomes or apartments, the orientation of the homes, townhomes or apartments, so long as these changes do not materially affect the use or functionality of the residence or the general development. Plan above shows location of both mirror and main types of each floorplan. For specific locations please refer to disclosure plans.