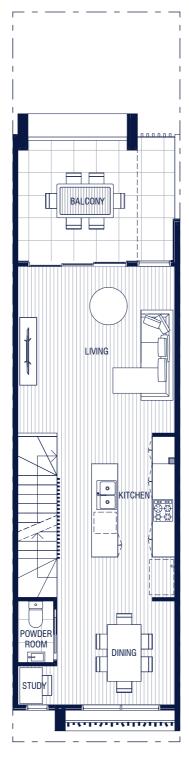

### 2 + 1 Bedroom

2 bedroom | 2.5 bathroom | 2 carpark Multi-purpose room | Study nook | Entry joinery

| Internal | 169m²                      |
|----------|----------------------------|
| Patio    | <b>10</b> m <sup>2</sup>   |
| Balcony  | <b>15</b> m <sup>2</sup>   |
| External | <b>7-20</b> m <sup>2</sup> |
| Total    | 20 1-2 14 m <sup>2</sup>   |

Level 2

#### BUILT WITH WELLBEING IN MIND.

Guided by wellness-centred design principles, Ascot Aurora's townhomes ensure the utmost in comfort and liveability. Via both form and function, residents will thrive with a holistic approach that recognises the Queensland lifestyle. This beautiful three-storey abode is an entertainer's delight complete with chef's kitchen, multi-purpose room and study. This unique design takes full advantage of cross-breezes and natural light, making indoor/outdoor living all the more enticing.