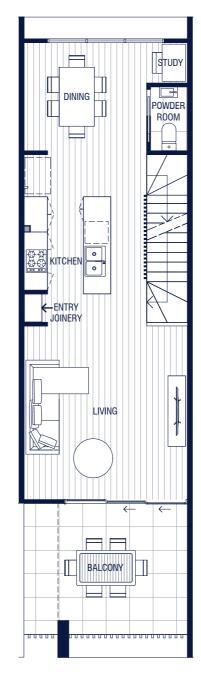

### 2 + 1 Bedroom

2 bedroom | 2.5 bathroom | 2 carpark Multi-purpose room | Study nook | Entry joinery

| Internal | 169m²                      |
|----------|----------------------------|
| Patio    | <b>10</b> m <sup>2</sup>   |
| Balcony  | <b>15</b> m <sup>2</sup>   |
| External | <b>7-20</b> m <sup>2</sup> |
| Total    | 20 1-2 14 m <sup>2</sup>   |

Level 1

### Ground level

The plan, illustration and descriptions in this floorplan are indicative only and subject to change without notice in the course of the development. Changes may be made to the size or dimensions of the townhome, window positions, architectural projections, fittings, finishes and specifications so long as they do not materially affect the use or functionality of the townhome. Any areas or dimensions shown are subject to final survey. Refer to disclosure plans for details on areas. Furniture is not included.