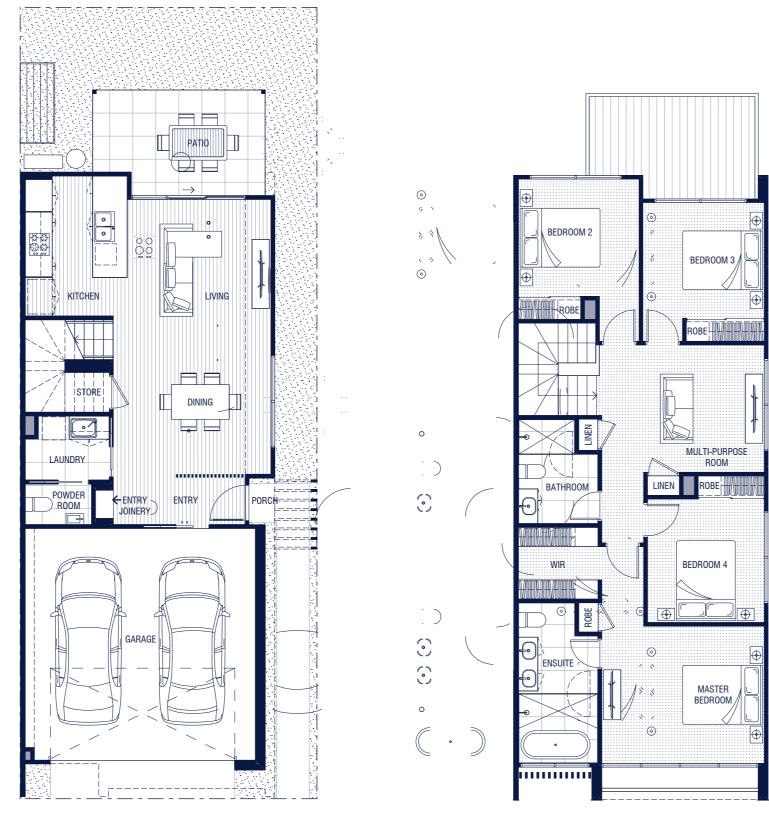

### 3 Bedroom – C

**3 bedroom** | **2.5 bathroom** | **2 carpark** Multi-purpose room | Study room | Entry joinery | Laundry

| Internal | 193m <sup>2</sup>             |
|----------|-------------------------------|
| Patio    | 11m <sup>2</sup>              |
| External | <b>14-33</b> m <sup>2</sup>   |
| Total    | <b>218-237</b> m <sup>2</sup> |

BEDROOM 3

ORF└

MULTI-PURPOSE

ROOM

STUDY

MASTER BEDROOM

**Ground level** 

Level 1

The plan, illustration and descriptions in this floorplan are indicative only and subject to change without notice in the course of the development. Changes may be made to the size or dimensions of the townhome, window positions, architectural projections, fittings, finishes and specifications so long as they do not materially affect the use or functionality of the townhome. Any areas or dimensions shown are subject to final survey. Refer to disclosure plans for details on areas. Furniture is not included.

#### BUILT WITH WELLBEING IN MIND.

Guided by wellness-centred design principles, Ascot Aurora's townhomes ensure the utmost in comfort and liveability. Via both form and function, residents will thrive with a holistic approach that recognises the Queensland lifestyle. This beautiful open-plan abode is an entertainer's delight complete with two living areas, study, and kitchen overlooking the alfresco area. This unique design takes full advantage of cross-breezes and natural light, making indoor/outdoor living all the more enticing.