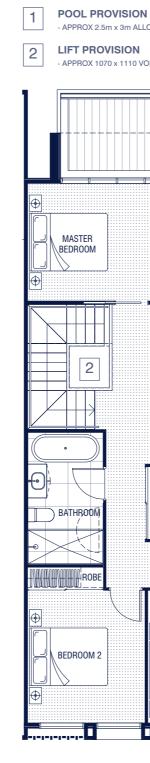

nishes are subject to change without notice. Certain lighting conditions may affect the samples or pictures provided and may cause variations in colour, pattern or texture from the actual product installed in the dwelling. Natural products such as timber, stone or marble are products of nature and wariations in colour, pattern, texture and/or veining may be present and may differ from the samples or pictures provided.









### 4 Bedroom – C

4 bedroom | 2.5 bathroom | 2 carpark Multi-purpose room | Study nook | Entry joinery | Pantry | Laundry | Skylight

### **Optional Upgrade**

Pool | Lift

| Internal | 198m <sup>2</sup>      |
|----------|------------------------|
| Patio    | 10m <sup>2</sup>       |
| External | 37-46 m <sup>2</sup>   |
| Total    | 245-254 m <sup>2</sup> |







**Ground level** 

Level 1

The plan, illustration and descriptions in this floorplan are indicative only and subject to change without notice in the course of the development. Changes may be made to the size or dimensions of the townhome, window positions, architectural projections, fittings, finishes and specifications so long as they do not materially affect the use or functionality of the townhome. Any areas or dimensions shown are subject to final survey. Refer to disclosure plans for details on areas. Furniture is not included.



- APPROX 2.5m x 3m ALLOWANCE PROVIDED FOR POOL

- APPROX 1070 x 1110 VOID PROVIDED TO ACCOMMODATE LIFT





#### BUILT WITH WELLBEING IN MIND.

Guided by wellness-centred design principles, Ascot Aurora's townhomes ensure the utmost in comfort and liveabi