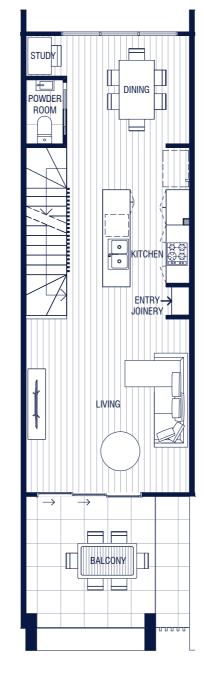

### 2 + 1 Bedroom

2 bedroom | 2.5 bathroom | 2 carpark Multi-purpose room | Study nook | Entry joinery

| Internal | 169m²                      |
|----------|----------------------------|
| Patio    | <b>10</b> m <sup>2</sup>   |
| Balcony  | <b>15</b> m <sup>2</sup>   |
| External | <b>7-20</b> m <sup>2</sup> |
| Total    | 20 1-2 14 m <sup>2</sup>   |

### Ground level

The plan, illustration and descriptions in this floorplan are indicative only and subject to change without notice in the course of the development. Changes may be made to the size or dimensions of the townhome, window positions, architectural projections, fittings, finishes and specifications so long as they do not materially affect the use or functionality of the townhome. Any areas or dimensions shown are subject to final survey. Refer to disclosure plans for details on areas. Furniture is not included.