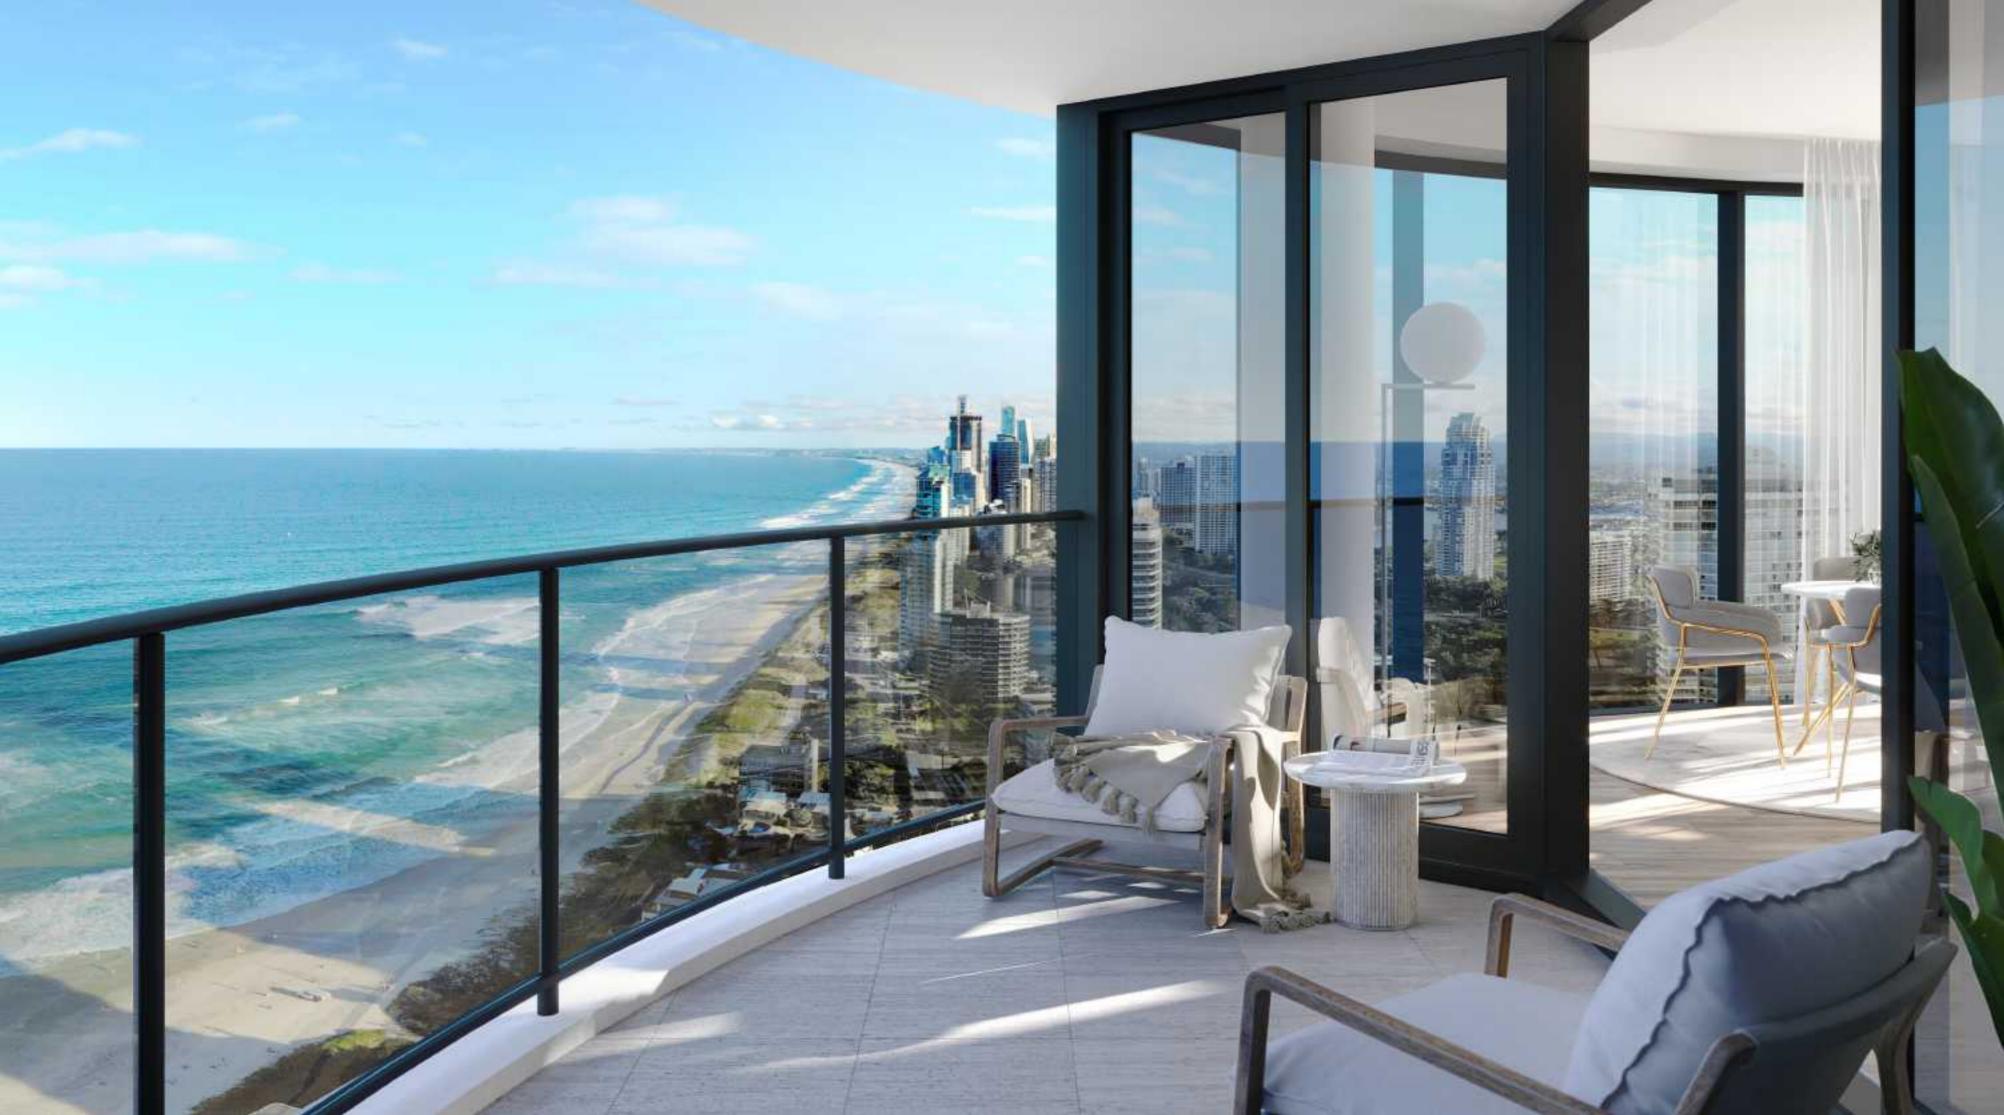

### Each Home - An Oasis of Luxury and Light

With generous, visually appealing spaces, each apartment embodies modernistic design and flair.

The living room maximises the expansive views in each direction by utilising glass to create a sophisticated accent wall stretching up to the ceiling.

Pearl Main Beach's glorious outlook beckons you onto the balcony where you can relax and take in the stunning lifestyle or entertain with ease.