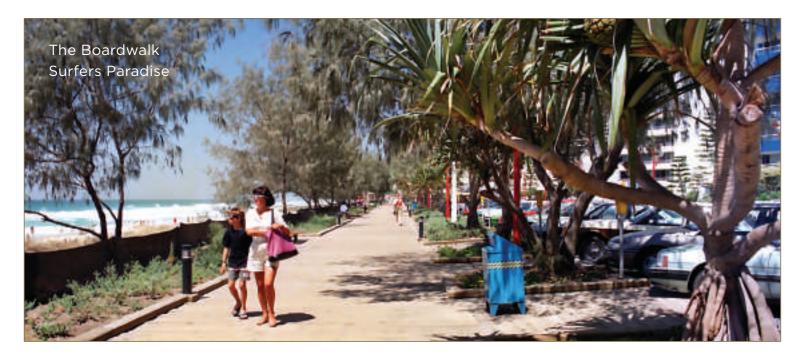

Together with their construction, marketing, sales and other professional teams, their combined expertise enhances their latest project, Pearl Main Beach.

The Boardwalk along the Esplanade of Surfers Paradise, between Cavill and Elkhorn Avenues, was initiated and driven by Jim Raptis. Prior to 1988, a walk along the oceanside of the Esplanade was via a narrow concrete path with limited accessibility to the beach.

Raptis proposed dramatic improvements to Gold Coast City Council for the Esplanade on both the eastern and western sides. The plan was adopted and \$1 million of the \$1.3 million required was donated by Raptis to the City. A grand timber boardwalk, angled parking, paving and extensive planting were constructed and established by Raptis.

The beach frontage of Surfers Paradise was completely overhauled, redesigned and extensively landscaped. This enhanced outcome ensured Surfers Paradise equalled other international beach locations.

Once completed, the Esplanade's popularity with both locals and tourists was so great that, over the next few years, the Council extended the walkway to Main Beach, making the Esplanade the inviting pedestrian vista it is today.