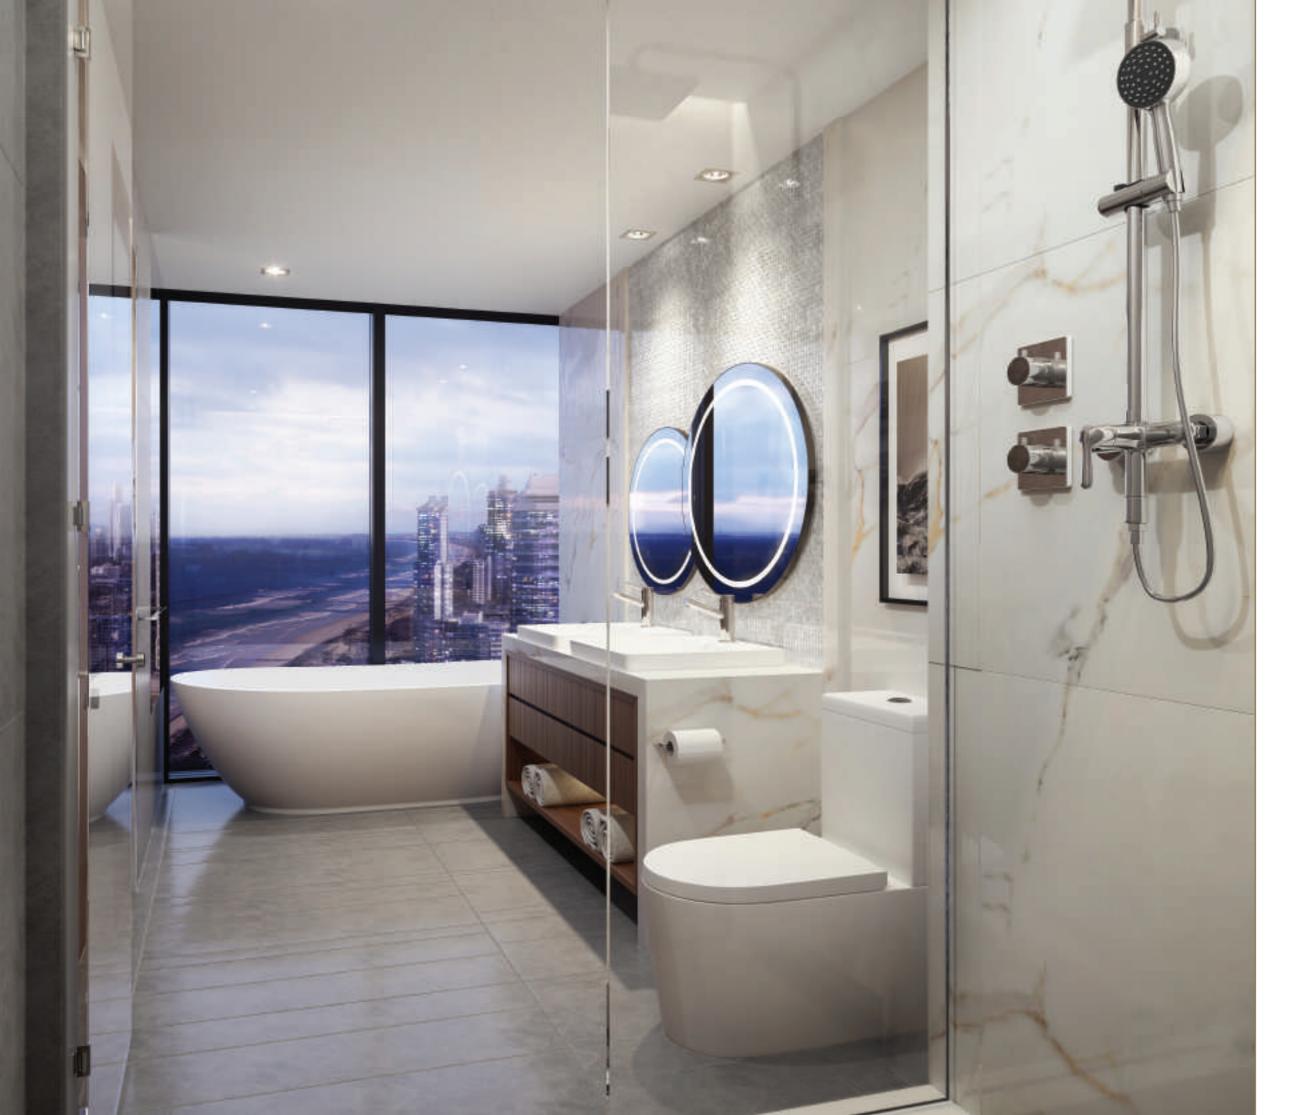

### Indulgent Bliss

Accentuated by clean lines, a gentle palette and complementary textures, Pearl Main Beach offers bathrooms that inspire harmony and relaxation.

Restful and reflecting the pearl tones of the beach below, the classic interiors align with the semi frameless glass showers and baths.

Impeccably designed, the bathrooms provide an invitation to unwind and switch off in style.