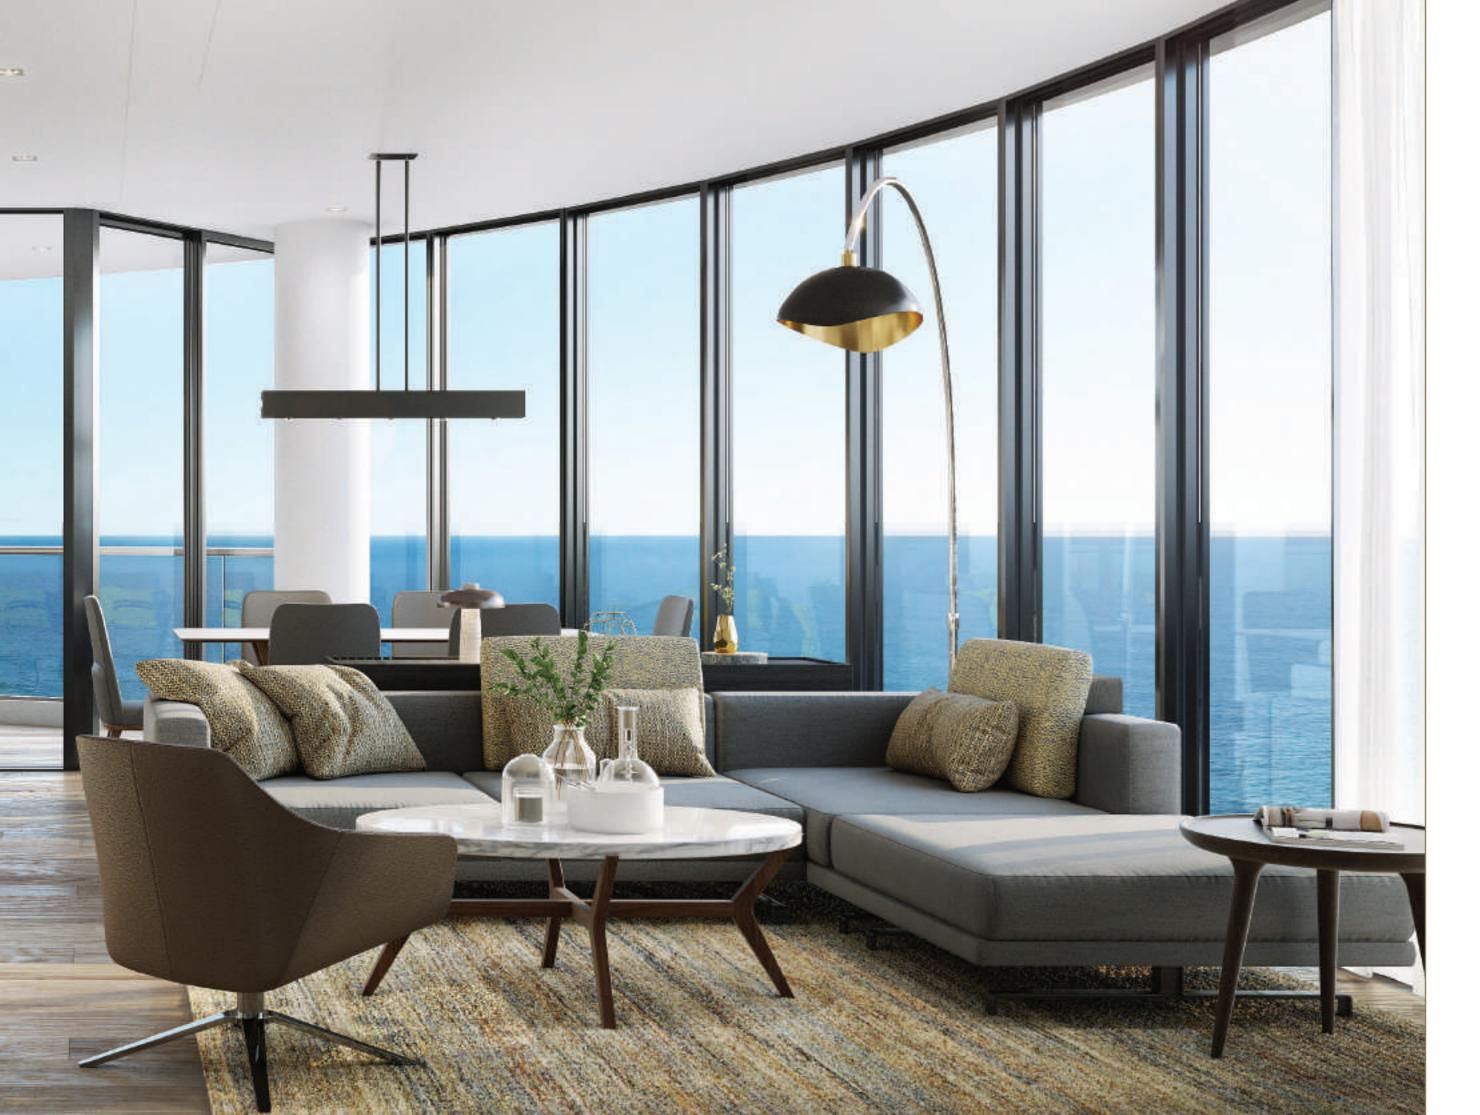

### Each Home - An Oasis of Luxury and Light

With generous, visually appealing spaces, each apartment embodies modernistic design and flair.

The living room maximises the expansive views in each direction by utilising glass to create a sophisticated accent wall stretching up to the ceiling.

Pearl Main Beach's glorious outlook beckons you onto the balcony where you can relax and take in the stunning lifestyle or entertain with ease.