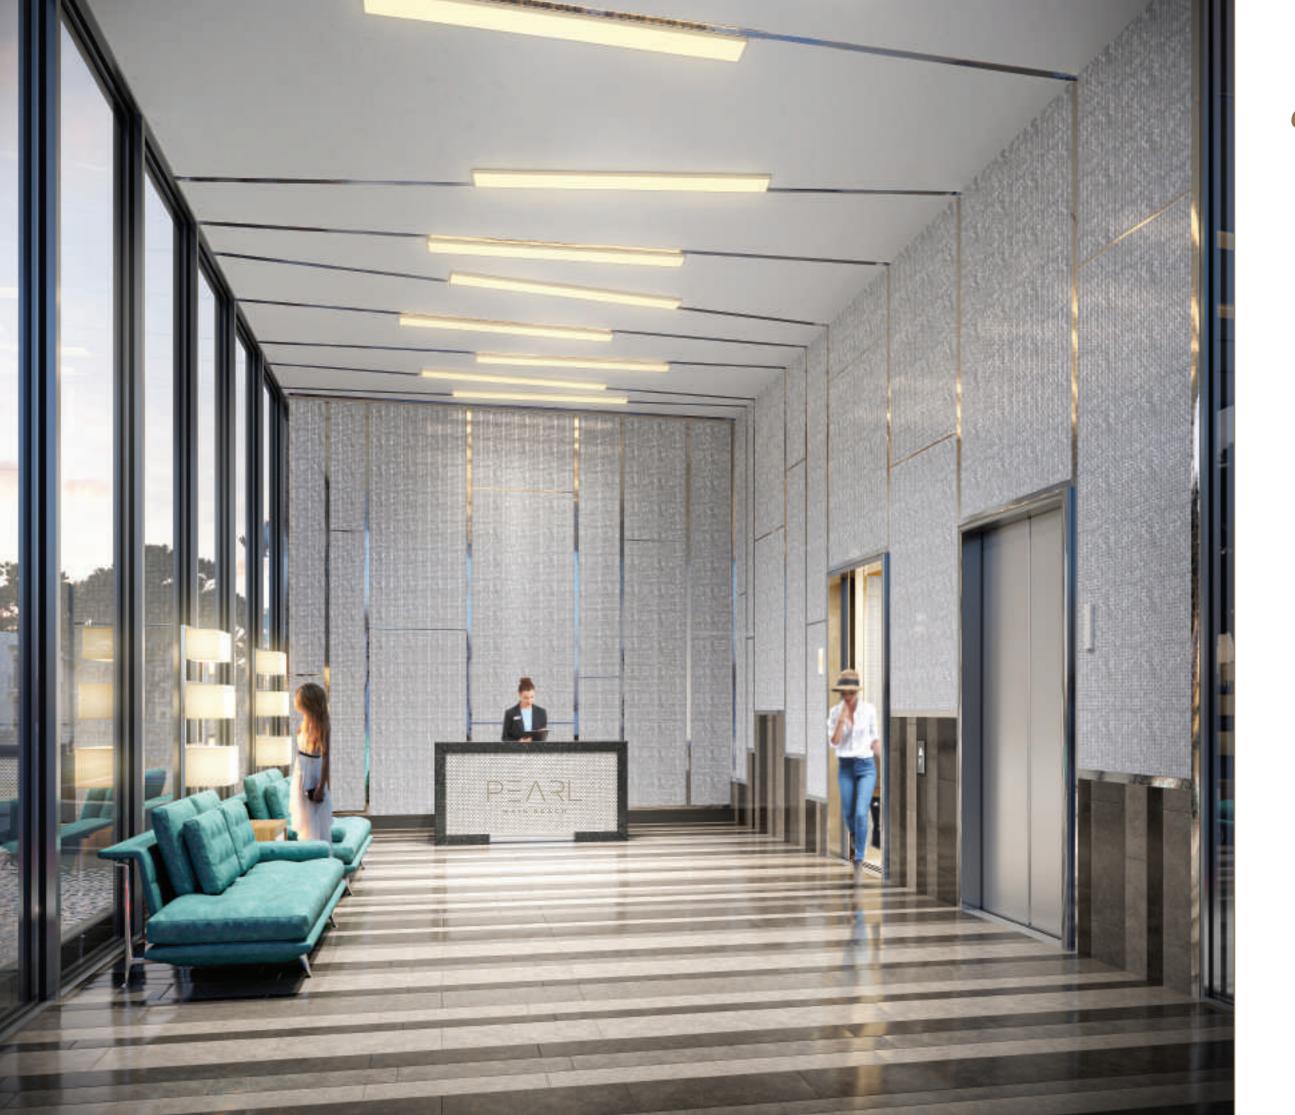

An exquisite lobby of international ambience is a premier extension of each apartment, along with the rooftop pool and entertaining areas. From ground floor to the penthouse, expect lustrous elegance.

# The pearl is the queen of gems and the gem of queens,

Grace Kelly

Decorated in soothing pearl hues and accented by high-end finishes, the lobby of Pearl Main Beach is truly a gem of sophistication with opalescent accent walls and an inviting aesthetic.

Designed by an acclaimed American visionary who specialises in six-star international residences, the lobby's elegance embraces you with a state of calm.

With views onto an enticing water feature, the lobby sets the scene for the thoughtfully designed Pearl Main Beach apartments, sub-penthouses, sky homes and penthouse.