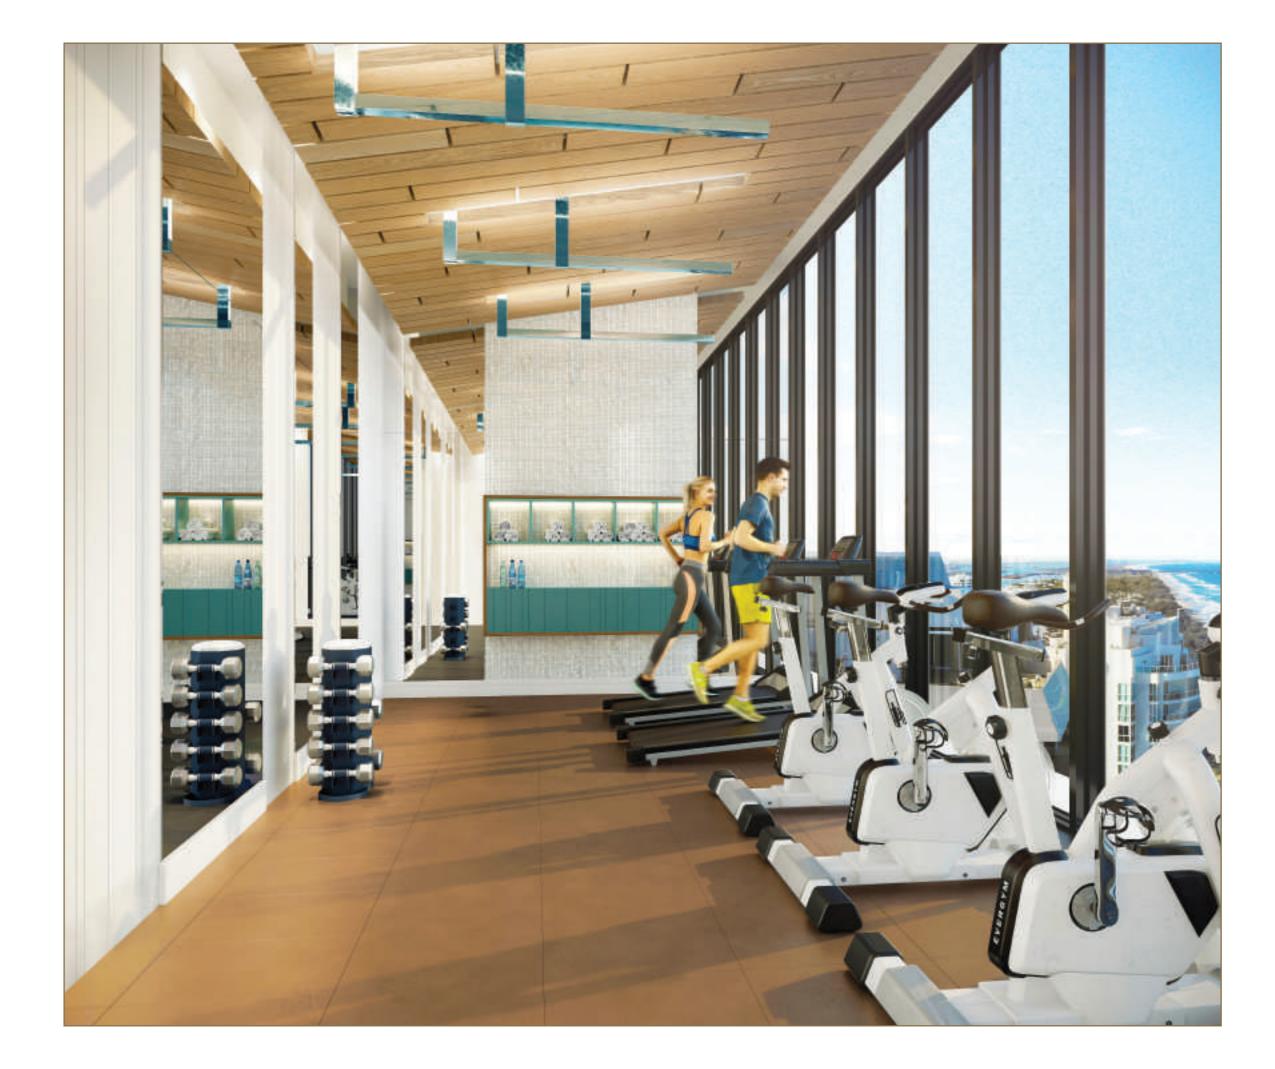

## Workout with a view that motivates you —

Your performance levels will be enhanced by the quality equipment in the gym while the expansive view from the gym's floor-to-ceiling windows will inspire and energise.

Distract yourself with dazzling ocean views. Enjoy your training circuit at your own pace, or invite your personal trainer to help you meet your dream fitness goals.