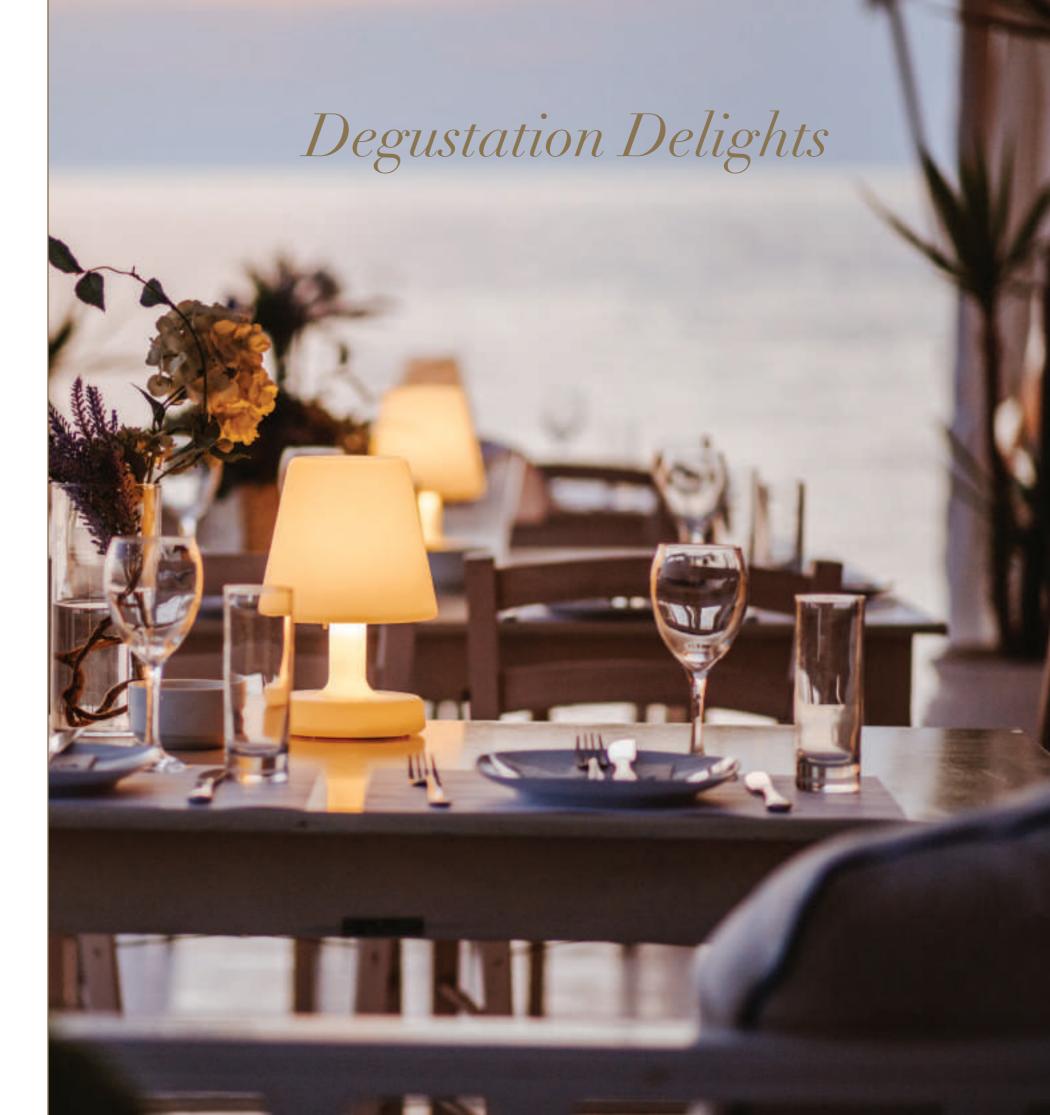

### Waterfront

Reward yourself with a decadent meal at one of the many award-winning restaurants which line the waterfront of Marina Mirage.

Enjoy a glass of your favourite wine and a delicious meal overlooking the Broadwater at the Southport Yacht Club.

### Tedder Ave

The palm-tree lined avenue offers a vibrant village atmosphere and a relaxed setting to enhance a feast with friends.

From succulent seafood, Italian or Asian fusion through to laidback café fare, it all awaits.